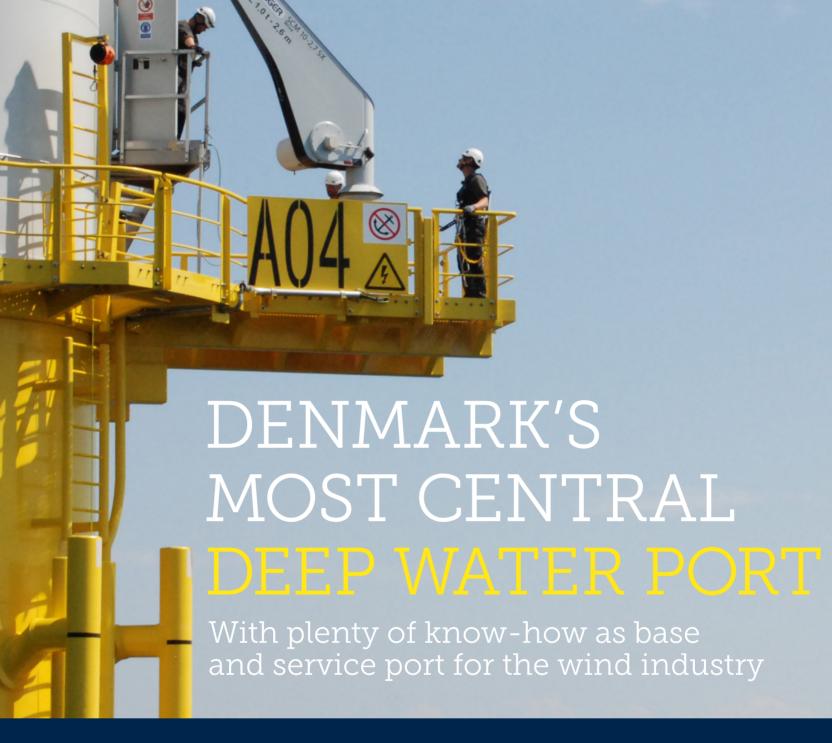

Construction of the Anholt offshore wind farm earned national and international recognition for the Port of Grenaa as a professional wind turbine port

### Ship arrival

- Sufficient water depth up to 11 metres
- Dedicated jack-up area for installation ships with reinforced seabed
- Separate arrival facilities for crew boats on request